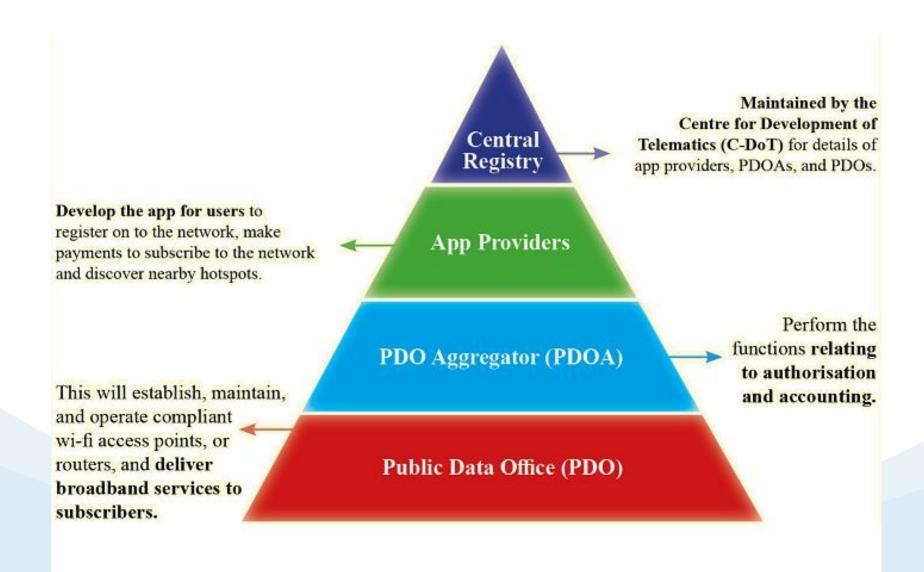

# **PM-WANI Stakeholders**

# Public Data Office (PDO)

Wi-Fi Access Points and deliver broadband services to subscribers.

- ✓ No Registration Required
- Any entity can be a PDO

#### Public Data Office Aggregator (PDOA)

Aggregator of PDOs and perform the functions relating to Authorization and Accounting.

- ✓ Registered Company
- ✓ Registration in 7 Days by DOT

#### **App Provider**

Develop an App to register users and discover WANI compliant Wi-Fi hotspots in the nearby area and display the same within the App for accessing the internet service.

#### **Central Registry**

It will maintain, in accordance with the WANI architecture and specifications, the details of App Providers. To begin with, the Central Registry will be maintained by C-DoT.

#### Wi-Fi Access Network Interface (WANI)

ensures the interworking among systems and software applications used by these distributed entities i. e. PDOA, PDO, App Provider, and Central Registry.