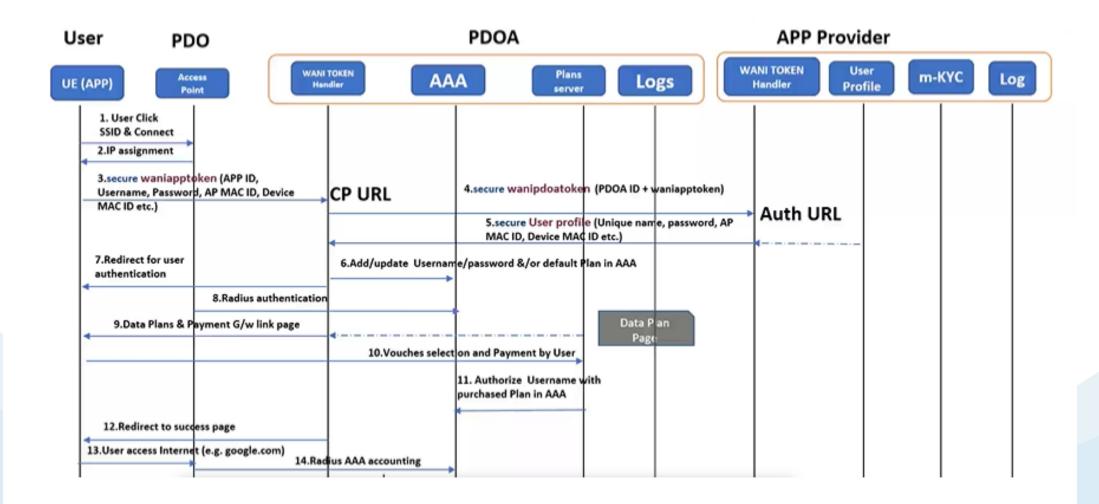

# **User Login Process**

# **PM-WANI** Framework

- Unique framework for WiFi Onboarding
- Users connect using registered Mobile App
- PDOA operates WiFi Hotspots & Service
- App Provider validates users credentials
- PDOA can charge users using payment gateways
- Central Registry maintains master list of PDOA
- & Hotspots
- Users can easily roam between hotspots
- Mobile App helps users locate PM-WANI Hotspots

# Public Data Office (PDO)

Wi-Fi Access Points and deliver broadband services to subscribers.

- ✓ No Registration Required
- Any entity can be a PDO

#### Public Data Office Aggregator (PDOA)

Aggregator of PDOs and perform the functions relating to Authorization and Accounting.

- ✓ Registered Company
- ✓ Registration in 7 Days by DOT

#### **App Provider**

Develop an App to register users and discover WANI compliant Wi-Fi hotspots in the nearby area and display the same within the App for accessing the internet service.

#### **Central Registry**

It will maintain, in accordance with the WANI architecture and specifications, the details of App Providers. To begin with, the Central Registry will be maintained by C-DoT.

#### Wi-Fi Access Network Interface (WANI)

ensures the interworking among systems and software applications used by these distributed entities i. e. PDOA, PDO, App Provider, and Central Registry.