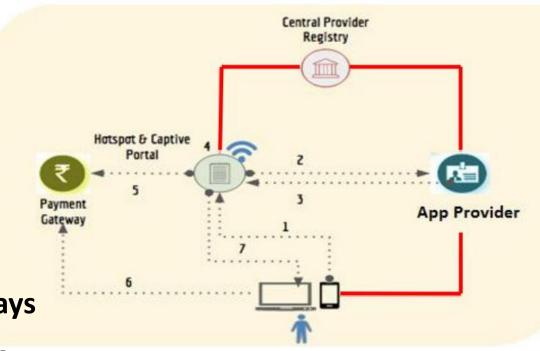

# **PM-WANI** Framework

- Unique framework for WiFi Onboarding
- Users connect using registered Mobile App
- PDOA operates WiFi Hotspots & Service
- App Provider validates users credentials
- PDOA can charge users using payment gateways
- Central Registry maintains master list of PDOA
- & Hotspots
- Users can easily roam between hotspots
- Mobile App helps users locate PM-WANI Hotspots

# **PM-WANI** Infrastructure

# **PM-WANI Stakeholders**

# Public Data Office (PDO)

Wi-Fi Access Points and deliver broadband services to subscribers.

- ✓ No Registration Required
- Any entity can be a PDO

#### Public Data Office Aggregator (PDOA)

Aggregator of PDOs and perform the functions relating to Authorization and Accounting.

- ✓ Registered Company
- ✓ Registration in 7 Days by DOT

#### **App Provider**

Develop an App to register users and discover WANI compliant Wi-Fi hotspots in the nearby area and display the same within the App for accessing the internet service.

#### **Central Registry**

It will maintain, in accordance with the WANI architecture and specifications, the details of App Providers. To begin with, the Central Registry will be maintained by C-DoT.

#### Wi-Fi Access Network Interface (WANI)

ensures the interworking among systems and software applications used by these distributed entities i. e. PDOA, PDO, App Provider, and Central Registry.