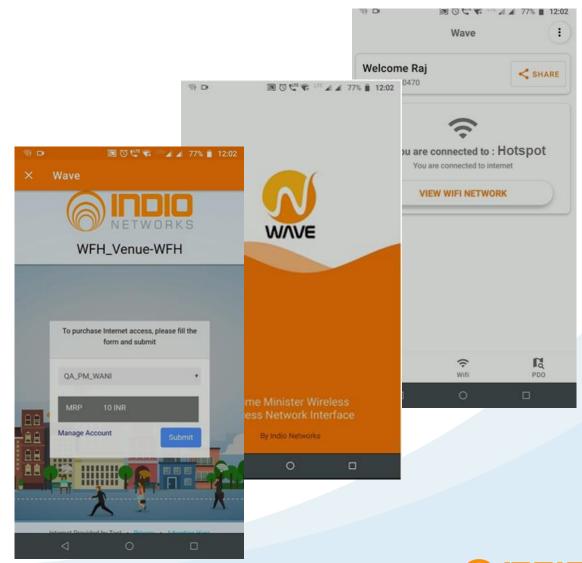

# **IndioWave Mobile App**

- Specially designed for PM-WANI Hotspots
- Certified by C-DOT
- Integration with multiple payment options
- One-click Hotspot Login
- Hotspot Locator and Maps
- Usage Tracking
- Designed for Android

# **User Login Process**