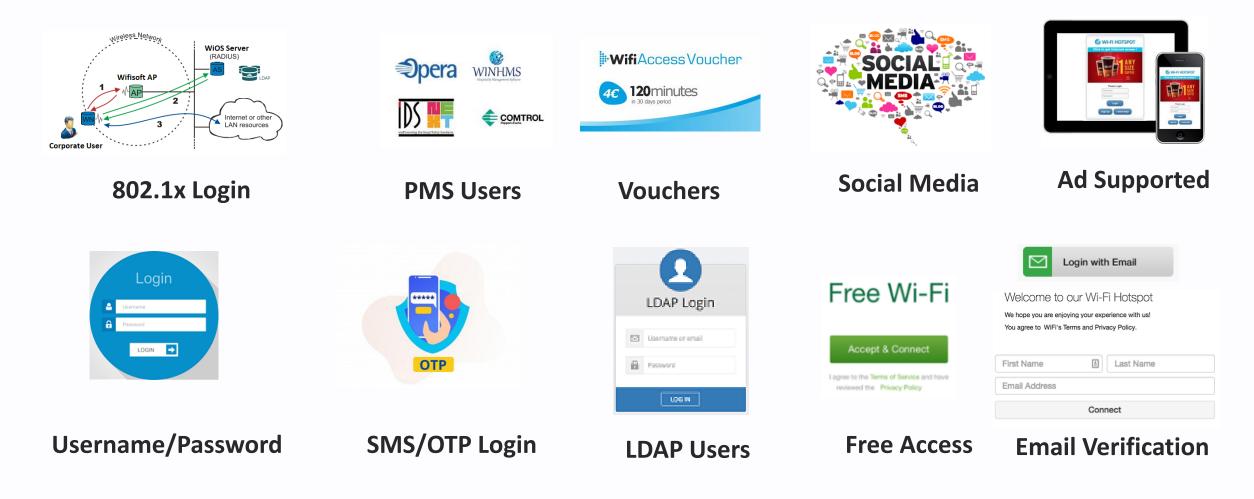

# **Login Methods**

### WiOS OSS/BSS platform support wide range of login methods