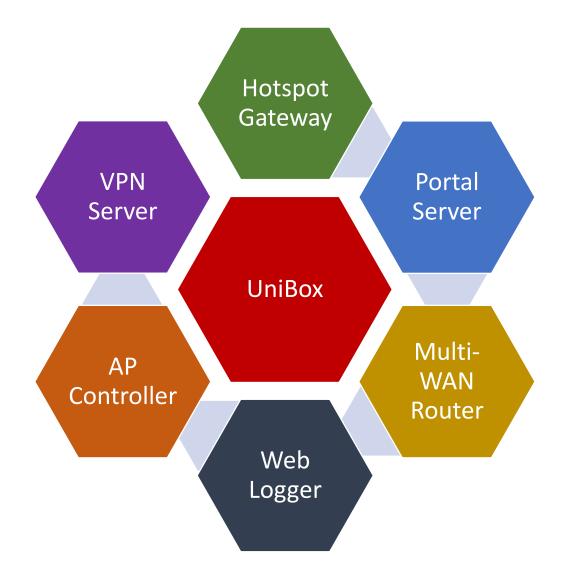

## **Multi-Functional UniBox**

Single appliance saves cost of multiple devices in public WiFi deployments

## **UniBox** Highlights

Feature-rich Edge Gateway for WiFi hotspots with Cloud Integration

| Hotspot            | AAA Server         | Multi-Vendor                    | User                        |  |
|--------------------|--------------------|---------------------------------|-----------------------------|--|
| Gateway            | (local or remote)  | AP Support                      | Management                  |  |
| Captive<br>Portals | PMS<br>Integration | Bandwidth/<br>Policy<br>Manager | Social Media<br>& Analytics |  |
| AP Controller      | TRAI / DoT         | Web logs &                      | Voucher                     |  |
|                    | Compliance         | URL Filter                      | Manager                     |  |