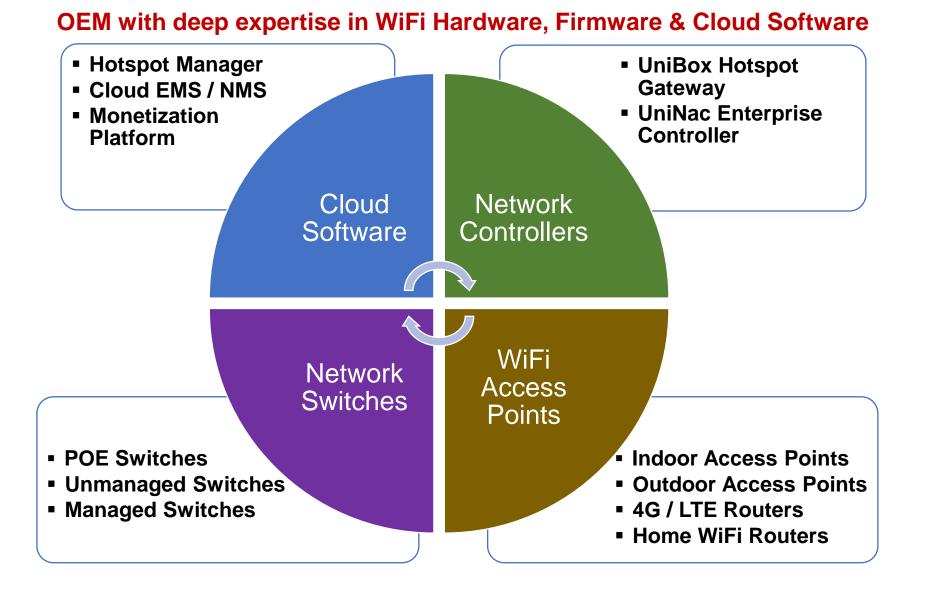

# NETWORKS

Simplifying Connectivity

# **ENTERPRISE SOLUTIONS**

## **ABOUT INDIO**

Established : 2005

Indio Networks provides a complete range of wireless networking solutions for \_ managing public and enterprise networks, Wi-Fi hotspots and IOT deployments.



Among the top 3 hotspot companies in the world



25000+ venues



16+ years of industry leadership



Presence in 45+ Countries

9



Offices in USA, UAE and India



Resellers in 20+ countries



Full range of WiFi Products NETWORKS



Multiple awards and recognitions



24x7 customer support





### **Indio Products**





# **Industries Served**

Delivering customized wireless solutions for different verticals

### HOSPITALITY

#### RETAIL



- Guest Access
- PMS Billing
- Conference Wi-Fi
- Location Ads
- Branded Portals
- Loyalty Programs

# 

- Venue Branding
- Targeted Ads
- Location Services
- Social Media Marketing
- Surveys
- Push Notifications

### **EDUCATION**



- Multiple SSIDs
- Managed Wi-Fi
- LDAP/AD
   Integration
- URL Filtering
- Group Policies
- Local Caching

#### **HEALTH-CARE**



- Enterprise Wi-Fi
- Guest Access
- Network Security
- Asset Tracking

### TRANSPORTATION



- Mobile Hotspots
- Vehicle Tracking
- Wi-Fi Entertainment
- Bandwidth Control
- IOT Gateway



# **Key Differentiators**





# Cloud Managed WiFi

# **Access Points Overview**





# **Access Point Models**

Clo