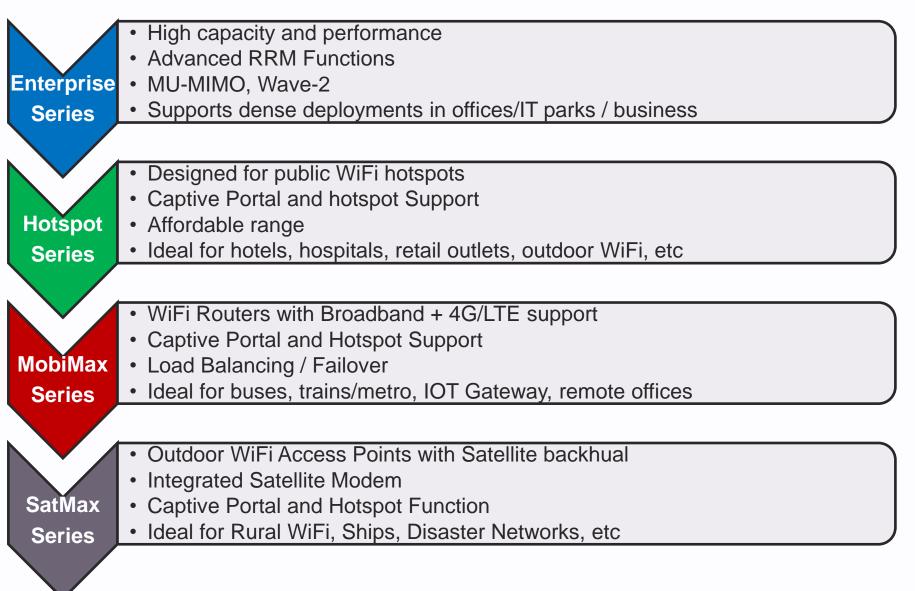

# **Access Point Models**

Cloud managed, enterprise grade, smart access points

### Falcon Enterprise Series – (Qualcomm)

- EN 320
- EN 330
- EN 350

### **UniMax Hotspot Series – (Qualcomm)**

- UM 305AC
- UM 310AC
- UM 510AC (outdoor)
- UM 530AC (outdoor)

### MobiMax 4G-LTE Routers – (Mediatek)

- UM 710N
- UM 720AC

### SatMax Hotspot Series – (Qualcomm)

• UM 530N-SAT (outdoor)