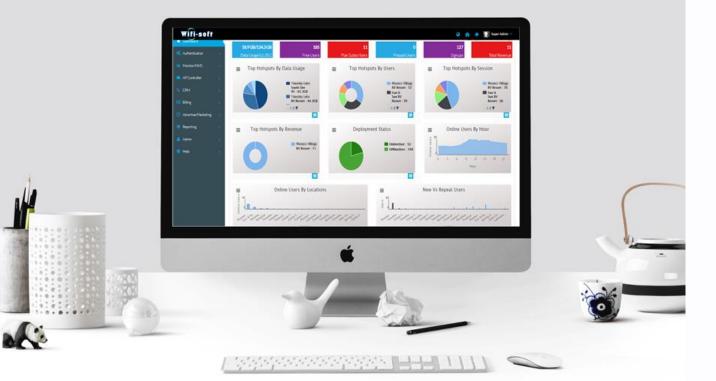

# **Integrated Wi-Fi OSS/BSS**

Wifisoft offers a complete WiFi OSS/BSS plus monetization solution