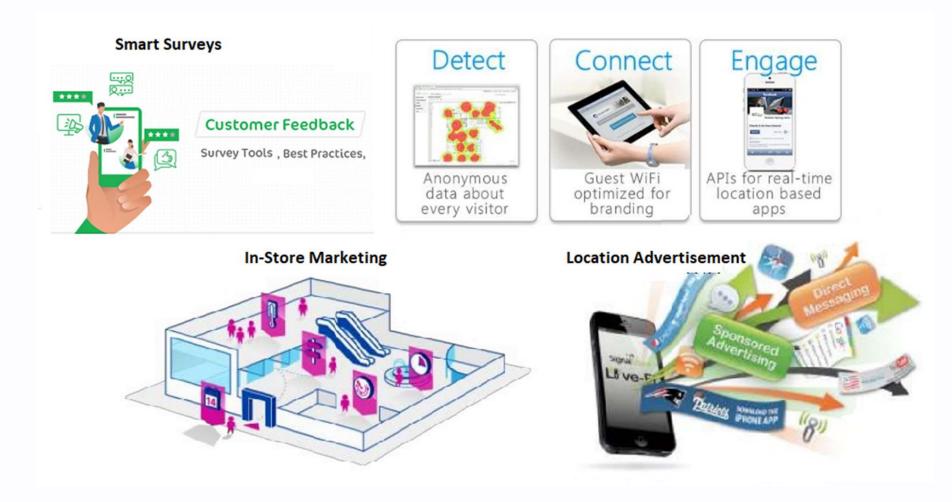

# 

- Venue Branding
- Targeted Ads
- Location Services
- Social Media Marketing
- Surveys
- Push Notifications