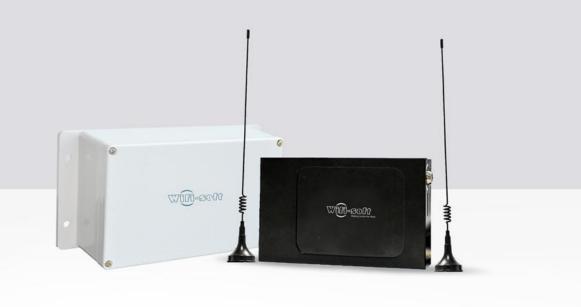

# MOBIMAX 4G/ LTE Routers

- 4G/LTE Wi-Fi Routers
- Designed for Vehicles & Mobile Networks
- Integrated Hotspot
- 4G Aggregation
- Better reception with external antenna
- Central Cloud Manager
- Compatible with Leading 4G Operators
- GPS Enabled (optional)