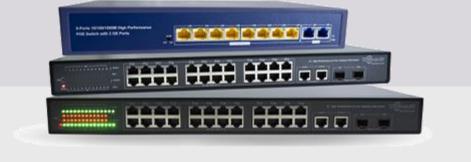

# **POE Switches**

- High Performance L2 Switches
- Managed & Unmanaged Options
- All Gigabit Ports
- POE+ Support
- SFP+ Uplink Ports
- Multiple Variants 8 / 16 / 24 Ports
- Ideal for APs, IP Cameras & IP Phones
- Up to 30W per port